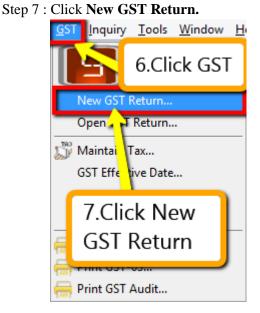

| 15,016.20                                                  | 8,219.20                                                              | 0.00                                               | ~                  | Close                                           |

### Let process GST Return and See :

Step 6 : Click on GST



Step 8 : Insert the period that you want to process. Step 9 : Click on the Process.

| 🖀 N                  | ew GST Return           |                   |  |  |  |
|----------------------|-------------------------|-------------------|--|--|--|
| GST Return           |                         |                   |  |  |  |
| Process From         | 01/04/2015 v <b>To</b>  | 30/06/2015 🗸      |  |  |  |
| Process Date         | 21/03/2015 🗸            |                   |  |  |  |
| Amendme              | nt                      | T                 |  |  |  |
| C/F Refu             | od for GST              |                   |  |  |  |
| Longer P             | 8.Insert the pe         | eriod that        |  |  |  |
| Description          | you want to p           | orocess.          |  |