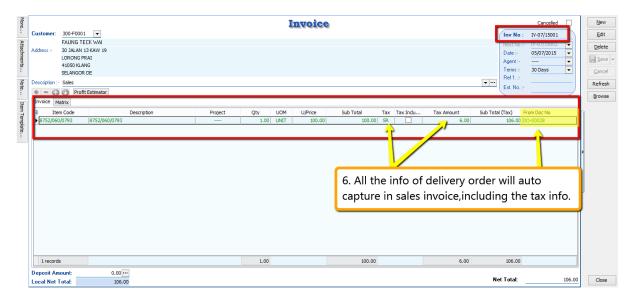

### Step 1: Go to GST | Start GST Now

| Step 2: Select M       | Ialaysia          |                             |                              |                        |     |                                       |            |              |              |                |           |         |
|------------------------|-------------------|-----------------------------|------------------------------|------------------------|-----|---------------------------------------|------------|--------------|--------------|----------------|-----------|---------|
| SQL Financial Accounti | ng Enterprise Edi | ition - ABC CC              | OMPANY [2015]                |                        |     |                                       |            |              |              | -              |           | ×       |
| Eile Edit View GL Cu   | ustomer Suppli    | er <u>S</u> ales <u>P</u> u | irchase Stoc <u>k</u>        | Pr <u>o</u> ductio     |     | Inquiry <u>T</u> ools<br>tart GST Now | Vindow Hel | Step 1       |              |                |           |         |
|                        | _                 |                             | Start GST Now                |                        |     |                                       | - Docum    | nents        | Re           | ports          | ×         |         |
| 6                      | 6. Ledger         |                             | Choose a count               | rγ                     |     |                                       |            |              |              |                |           |         |
| 6                      | Customer          |                             |                              | aysia<br>Japore<br>ers | ~   |                                       | Step 2     |              |              |                |           |         |
| 8                      | Supplier          |                             |                              |                        |     |                                       |            |              |              |                |           |         |
| <b>\$</b>              | Sales             | a                           |                              |                        |     |                                       |            |              |              |                |           |         |
| F                      | Purchase          |                             |                              |                        |     |                                       |            |              |              |                |           |         |
| <b>&amp;</b>           | Stock             |                             |                              |                        |     |                                       |            |              |              |                |           |         |
|                        | _                 |                             |                              |                        |     |                                       | 0          | <u>B</u> ack | <u>N</u> ext | <u>C</u> ancel |           |         |
| Start GST Now          | Working Date:     | 17/11/2015                  | <ul> <li>✓ Logon:</li> </ul> | ADMIN                  | CAP | NUM                                   |            |              |              | WI-V2.5.2.26   | 539 Fireb | ird 2.5 |