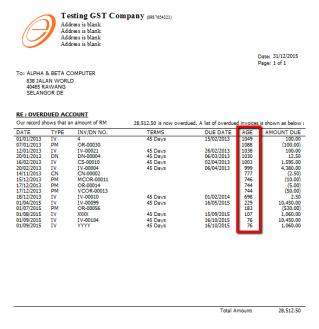

# SQL Account User Manual

|      | tents<br>Getting Started SQL Account System                          | 5 |
|------|----------------------------------------------------------------------|---|
| 1 G  |                                                                      |   |
| 1.1  | How to set Financial Period & System Conversion Date<br>Starting GST |   |
| 1.2  |                                                                      |   |
|      | Setting of Company Profile                                           |   |
|      | General Ledger (Maintain Chart of Account)                           |   |
| 2.1  |                                                                      |   |
|      | 1.1     Creating a New Account                                       |   |
|      | .1.2 Creating a Sub Account                                          |   |
| 2.2  |                                                                      |   |
|      |                                                                      |   |
|      | Advance Credit Control (*Pro Package Inclusive)                      |   |
|      | 2.2.3 Tax                                                            |   |
| 2.3  | Maintain Supplier                                                    |   |
| 2.4  | Maintain Stock Group                                                 |   |
| 2.5  | Maintain Stock Item                                                  |   |
|      | ales & Purchase                                                      |   |
| 3.1  | Purchase Order                                                       |   |
| 3.2  | Purchase Goods Received                                              |   |
| 3.3  | Purchase Invoice                                                     |   |
| 3.4  | Sales Quotation                                                      |   |
| 3.5  | Sales Order                                                          |   |
| 3.6  | Sales Delivery Order                                                 |   |
| 3.7  | Sales Invoice                                                        |   |
| 3.8  | Sales Cash Sales                                                     |   |
| 3.9  | Sales Credit Note                                                    |   |
| 3.10 |                                                                      |   |
|      | Customer & Supplier                                                  |   |
| 4.1  | Customer Invoice                                                     |   |
| 4.2  |                                                                      |   |
|      | .2.1 Local Bank Payment                                              |   |
|      | .2.2 Post Dated Cheque                                               |   |
|      | .2.3 Bounced Cheque                                                  |   |
| 4.3  | Customer Credit Note                                                 |   |
| 4.4  | Customer Refund                                                      |   |
| 4.5  | Customer Contra                                                      |   |
| 4.6  | Supplier                                                             |   |