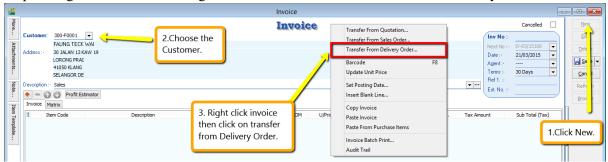

### Step 1: Go to GST | Start GST Now

| Step 2: Select M       | Ialaysia          |                             |                              |                        |     |                                       |            |              |              |                |           |         |
|------------------------|-------------------|-----------------------------|------------------------------|------------------------|-----|---------------------------------------|------------|--------------|--------------|----------------|-----------|---------|
| SQL Financial Accounti | ng Enterprise Edi | ition - ABC CC              | OMPANY [2015]                |                        |     |                                       |            |              |              | -              |           | ×       |
| Eile Edit View GL Cu   | ustomer Suppli    | er <u>S</u> ales <u>P</u> u | irchase Stoc <u>k</u>        | Pr <u>o</u> ductio     |     | Inquiry <u>T</u> ools<br>tart GST Now | Vindow Hel | Step 1       |              |                |           |         |
|                        | _                 |                             | Start GST Now                |                        |     |                                       | - Docum    | nents        | Re           | ports          | ×         |         |
| 6                      | 6. Ledger         |                             | Choose a count               | rγ                     |     |                                       |            |              |              |                |           |         |
| 6                      | Customer          |                             |                              | aysia<br>Japore<br>ers | ~   |                                       | Step 2     |              |              |                |           |         |
| 8                      | Supplier          |                             |                              |                        |     |                                       |            |              |              |                |           |         |
| <b>\$</b>              | Sales             | a                           |                              |                        |     |                                       |            |              |              |                |           |         |
| F                      | Purchase          |                             |                              |                        |     |                                       |            |              |              |                |           |         |
| <b>&amp;</b>           | Stock             |                             |                              |                        |     |                                       |            |              |              |                |           |         |
|                        | _                 |                             |                              |                        |     |                                       | 0          | <u>B</u> ack | <u>N</u> ext | <u>C</u> ancel |           |         |
| Start GST Now          | Working Date:     | 17/11/2015                  | <ul> <li>✓ Logon:</li> </ul> | ADMIN                  | CAP | NUM                                   |            |              |              | WI-V2.5.2.26   | 539 Fireb | ird 2.5 |