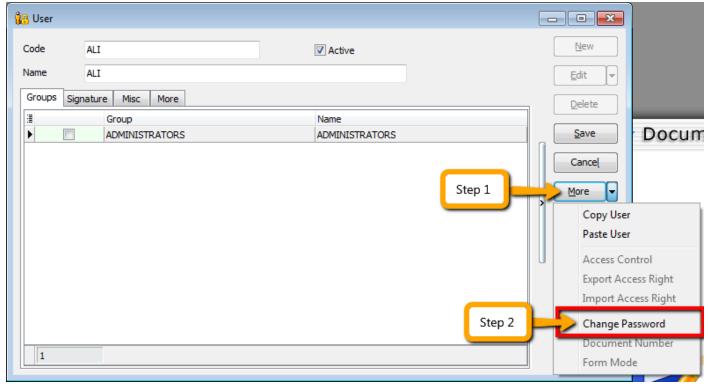

|                  |             |               |
|    |            |            |        |              |                  |             |               |
|    |            |            |        |              |                  |             |               |
|    |            |            |        | 1,050.00     | 63.00            |             |               |

So as per you view from screen system will auto deduct the tax that you declare earlier and once the invoice transfer from the delivery order, system will auto revise again at the invoice.

# **12 Tools**

# 12.1 Maintain User

Step 1: Select Tools | Maintain User | New

Step 2: Enter the **Code and Name** (both can be the same e.g. Code = ALI, Name = ALI)

Step 3: Click on More Options and look for Change Password.



Step 4: Click Save. Your new user account is now created.

SQL User license is per concurrent basis (i.e. how many users can login to the system at the same time). This mean that if you have 5 staffs in the office who can access SQL but you only 3 license for 3 concurrent users, you can still maintain all 5 users in the system but only 3 users can login and access at the same time.

## 12.1.1 User Access Right

http://www.sql.com.my/video/sqlacc\_tutorial/09-01\_AccessRight01.mp4

Not every user is going to have the same access rights as ADMIN, and ADMIN user might want to set security control settings in system.

Step 1: Select Tools | Maintain User | Edit for the user that you want to set the access right fors.

Step 2: Click on More Options and look for Access Right.

Step 4: You need