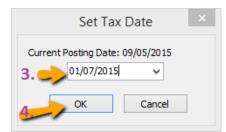

|
|                                     | Local Net Total: 1,060.00<br>Deposit Amount: 0.00 ····                                                                                                                                                                                                                                                                                                                                   | Landing Cost 1: 0.00 •<br>Landing Cost 2: 0.00 •                                                                   | Close                                                  |

Step 3: **Insert the date** that you want to claim the input tax. This is normally the date when that you received the tax invoice. Then click **OK**.



Step 4: When you process the next cycle of New GST Return, it will show in Part 6 "Input tax" as usual.

#### SQL Account User Manual

6) Cukai Input /Input Tax

```
Amaun (Amount)
```

| a) | Jumlah Nilai Perolehan Berkadar Standard * |
|----|--------------------------------------------|
|    | Total Value of Standard Rated Acquisition  |

 b) Jumlah Cukai Input (Termasuk Hutang Lapuk dan Pelarasan lain) \* Total Input Tax (Inclusive of Bad Debt Relief & other Adjustments) \*

# 8.4 GAF File

http://www.sql.com.my/video/sqlacc\_tutorial/GST-08\_GAF.mp4

GAF = GST Audit File.

The purpose of a GAF is for Customs to audit the accuracy of your GST Return but GAF submission is only required upon request. It is not required to be submitted with GST-03.

#### Step 1: Click on GST | Open GST R