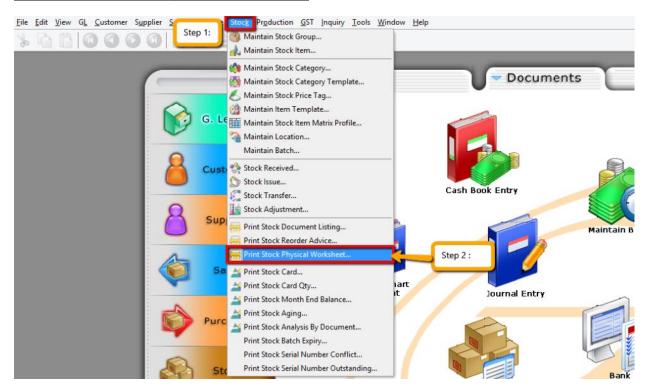

## 2.5 Maintain Stock Item

Allows user to maintain an item or service that you provide for your business.

http://www.sql.com.my/video/sqlacc\_tutorial/08-01\_Maintain\_Stock\_Item.mp4