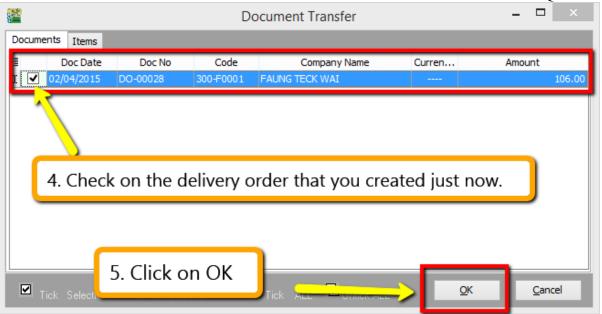

### Step 1: Go to GST | Start GST Now

| Step 2: Select M       | Ialaysia          |                             |                              |                        |     |                                       |            |              |              |                |           |         |
|------------------------|-------------------|-----------------------------|------------------------------|------------------------|-----|---------------------------------------|------------|--------------|--------------|----------------|-----------|---------|
| SQL Financial Accounti | ng Enterprise Edi | ition - ABC CC              | OMPANY [2015]                |                        |     |                                       |            |              |              | -              |           | ×       |
| Eile Edit View GL Cu   | ustomer Suppli    | er <u>S</u> ales <u>P</u> u | irchase Stoc <u>k</u>        | Pr <u>o</u> ductio     |     | Inquiry <u>T</u> ools<br>tart GST Now | Vindow Hel | Step 1       |              |                |           |         |
|                        | _                 |                             | Start GST Now                |                        |     |                                       | - Docum    | nents        | Re           | ports          | ×         |         |
| 6                      | 6. Ledger         |                             | Choose a count               | rγ                     |     |                                       |            |              |              |                |           |         |
| 6                      | Customer          |                             |                              | aysia<br>Japore<br>ers | ~   |                                       | Step 2     |              |              |                |           |         |
| 8                      | Supplier          |                             |                              |                        |     |                                       |            |              |              |                |           |         |
| <b>\$</b>              | Sales             | a                           |                              |                        |     |                                       |            |              |              |                |           |         |
| F                      | Purchase          |                             |                              |                        |     |                                       |            |              |              |                |           |         |
| <b>&amp;</b>           | Stock             |                             |                              |                        |     |                                       |            |              |              |                |           |         |
|                        | _                 |                             |                              |                        |     |                                       | 0          | <u>B</u> ack | <u>N</u> ext | <u>C</u> ancel |           |         |
| Start GST Now          | Working Date:     | 17/11/2015                  | <ul> <li>✓ Logon:</li> </ul> | ADMIN                  | CAP | NUM                                   |            |              |              | WI-V2.5.2.26   | 539 Fireb | ird 2.5 |