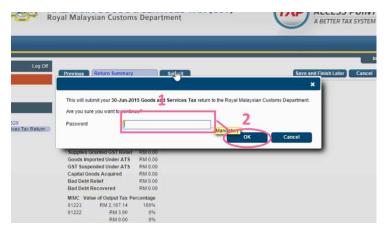

Step 7: It will prompt you with this message, please log on again to complete the GST Profile setup

Step 8: After logging in again, you should see a new drop down list with GST functions, the GST setup is now complete.