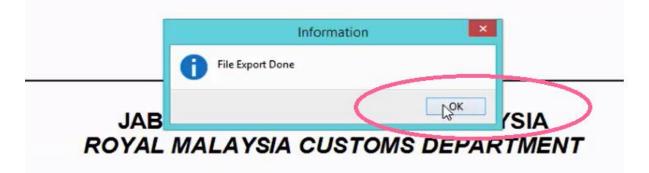

Step 7: It will prompt you with this message, please log on again to complete the GST Profile setup

Step 8: After logging in again, you should see a new drop down list with GST functions, the GST setup is now complete.