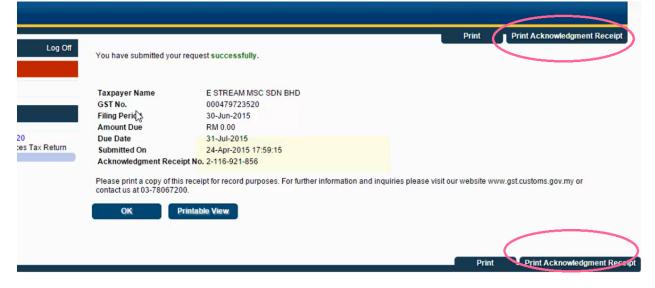

Step 7: It will prompt you with this message, please log on again to complete the GST Profile setup

Step 8: After logging in again, you should see a new drop down list with GST functions, the GST setup is now complete.