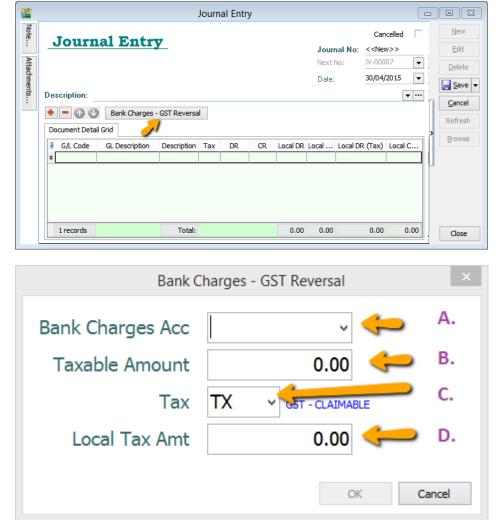

# 1.2 Starting GST

http://www.sql.com.my/video/sqlacc\_tutorial/GST-01\_Setup.mp4

This is to initiate setup of the GST Malaysia Module in SQL Accounting System.

### Step 1: Go to GST | Start GST Now

| Step 2: Select M       | Ialaysia          |                             |                              |                        |     |                                       |            |              |              |                |           |         |
|------------------------|-------------------|-----------------------------|------------------------------|------------------------|-----|---------------------------------------|------------|--------------|--------------|----------------|-----------|---------|
| SQL Financial Accounti | ng Enterprise Edi | ition - ABC CC              | OMPANY [2015]                |                        |     |                                       |            |              |              | -              |           | ×       |
| Eile Edit View GL Cu   | ustomer Suppli    | er <u>S</u> ales <u>P</u> u | irchase Stoc <u>k</u>        | Pr <u>o</u> ductio     |     | Inquiry <u>T</u> ools<br>tart GST Now | Vindow Hel | Step 1       |              |                |           |         |
|                        | _                 |                             | Start GST Now                |                        |     |                                       | - Docum    | nents        | Re           | ports          | ×         |         |
| 6                      | 6. Ledger         |                             | Choose a count               | rγ                     |     |                                       |            |              |              |                |           |         |
| 6                      | Customer          |                             |                              | aysia<br>Japore<br>ers | ~   |                                       | Step 2     |              |              |                |           |         |
| 8                      | Supplier          |                             |                              |                        |     |                                       |            |              |              |                |           |         |
| <b>\$</b>              | Sales             | a                           |                              |                        |     |                                       |            |              |              |                |           |         |
| F                      | Purchase          |                             |                              |                        |     |                                       |            |              |              |                |           |         |
| <b>&amp;</b>           | Stock             |                             |                              |                        |     |                                       |            |              |              |                |           |         |
|                        | _                 |                             |                              |                        |     |                                       | 0          | <u>B</u> ack | <u>N</u> ext | <u>C</u> ancel |           |         |
| Start GST Now          | Working Date:     | 17/11/2015                  | <ul> <li>✓ Logon:</li> </ul> | ADMIN                  | CAP | NUM                                   |            |              |              | WI-V2.5.2.26   | 539 Fireb | ird 2.5 |

#### Step 3: Select Malaysia Flag and checked on acknowledgement

| Start GST Now                                                                                                       | ×                                    |                                     |
|---------------------------------------------------------------------------------------------------------------------|--------------------------------------|-------------------------------------|
| Select the national flag for chosen country                                                                         |                                      |                                     |
|                                                                                                                     |                                      |                                     |
|                                                                                                                     |                                      |                                     |
| ×*                                                                                                                  | Once GST country profile i           | s set. It <u>cannot be reversed</u> |
| Step 3                                                                                                              |                                      |                                     |
|                                                                                                                     |                                      |                                     |
| ☑ I hereby acknowledge that I have chosen the right coun<br>changes is permanent and not revertible after successfu | try and I understand the<br>ul save. |                                     |
|                                                                                                                     | Back Next Cancel                     |                                     |
| Step 4: Set GST effective date for your compan                                                                      | у                                    |                                     |
| Start GST Now                                                                                                       | ×                                    |                                     |
| Set GST effective date                                                                                              |                                      |                                     |
| GST Effective Date 01 Apr 2015 V Step 4                                                                             |                                      |                                     |

In general, GST in Malaysia starts on 1<sup>st</sup> April 2015, different companies may have different GST effective dates due to their financial year-end dates and other reasons. Please refer to your GST approval letter to get the correct effective date.

### Step 5: Key in your company's 12 digit GST registration number.

| Start GST Now X                                                                                                                          |  |
|------------------------------------------------------------------------------------------------------------------------------------------|--|
| Set GST Registration No.                                                                                                                 |  |
| GST Registration No. 000123456789 Step 5                                                                                                 |  |
|                                                                                                                                          |  |
| If you key in incorrectly, you can still amend under<br><b>File</b>   <b>Company Profile</b> , refer 1.2 Setting for<br>Company Profile. |  |
|                                                                                                                                          |  |
|                                                                                                                                          |  |
| Back Next Cancel                                                                                                                         |  |

#### Step 6: Select Finish

| Start GST Now      |                                                         |      |        | ×              |
|--------------------|---------------------------------------------------------|------|--------|----------------|
| Maintain GL Ac     | count                                                   |      |        | •              |
| Current Assets     | GST - Claimable                                         |      |        |                |
| GST-102<br>GST-103 | GST - Purchase Deferred Tax<br>GST - Output Tax Prepaid |      |        |                |
| Current Liabilitie | _                                                       |      |        |                |
| GST-201<br>GST-202 | GST - Payable<br>GST - Sales Deferred Tax               |      |        |                |
| GST-KASTAM         | GST - Payable (Kastam)                                  |      |        |                |
| GST-301            | GST - Unclaimable                                       |      | Step 6 |                |
|                    |                                                         | Back | Einish | <u>C</u> ancel |

Step 7: It will prompt you with this message, please log on again to complete the GST Profile setup

Step 8: After logging in again, you should see a new drop down list with GST functions, the GST setup is now complete.