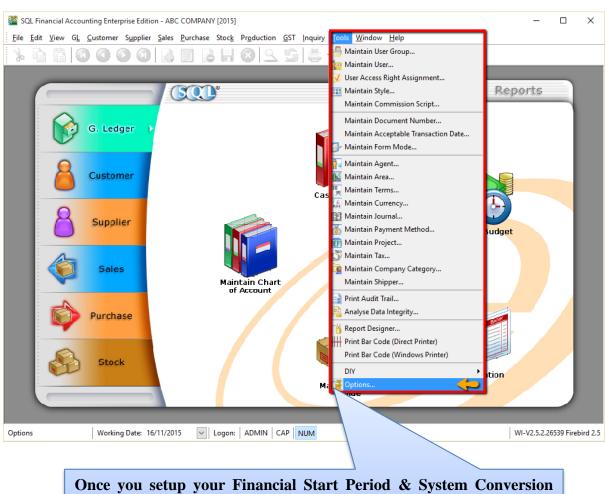

#### Step 1: Tools | Options

Once you setup your Financial Start Period & System Conversion Date it is not easy to change it again. It is set only once when you create a NEW database.

#### Step 2: Select General Ledger

Step 3: Select Financial Start Period & System Conversion Date

| Options              |                                                                  |          |                                    | >      |
|----------------------|------------------------------------------------------------------|----------|------------------------------------|--------|
| ¢ <mark>   </mark> ŧ | General Ledger                                                   |          |                                    |        |
| General              | Financial Start Period: 01/01/2<br>System Conversion Dat 01/01/2 |          | step 3                             |        |
|                      | Default Account:                                                 |          | Default Journal:                   |        |
|                      | Default Account                                                  | Account  | 🗄 Default Journal Jo               | ournal |
| Miscellaneous        | Foreign Exchange Rate Gain A                                     | 530-000  | Bank Journal BANK                  |        |
| Miscellaneous        | Foreign Exchange Rate Loss                                       | 980-000  | Cash Journal CASH                  |        |
|                      | Bank Charge Account                                              | 902-000  | Journal Entry GENER                | RAL    |
|                      | Contra Account                                                   | 450-000  | Foreign Bank Adjustment BANK       |        |
| Unit Price           | Sales Account                                                    | 500-0000 | Foreign Exchange Rate Gain/L GENER | RAL    |
|                      | Cas                                                              | 500-0000 | Customer/Supplier Contra GENER     | RAL    |
|                      | Step 2                                                           | 510-0000 | Customer Invoice SALES             | s      |
| General Ledger       | Purchase Account                                                 | 610-0000 | Customer Cash Sales SALES          | s      |
|                      | Cash Purchase Account                                            | 610-0000 | Customer Credit Note SALES         | S      |
|                      | Purchase Return Account                                          | 612-0000 | Customer Debit Note SALES          | s      |
| Customer             |                                                                  | 1        | Supplier Invoice PURCI             | HASE   |
|                      |                                                                  |          | Supplier Cash Purchase PURCI       | HASE   |
|                      |                                                                  |          | Supplier Credit Note PURCI         | HASE   |
| Supplier             |                                                                  |          | Supplier Debit Note PURCI          | HASE   |
|                      |                                                                  |          |                                    |        |
|                      |                                                                  |          | OK Cancel H                        | lelp   |
| ituation 1:          |                                                                  |          |                                    |        |