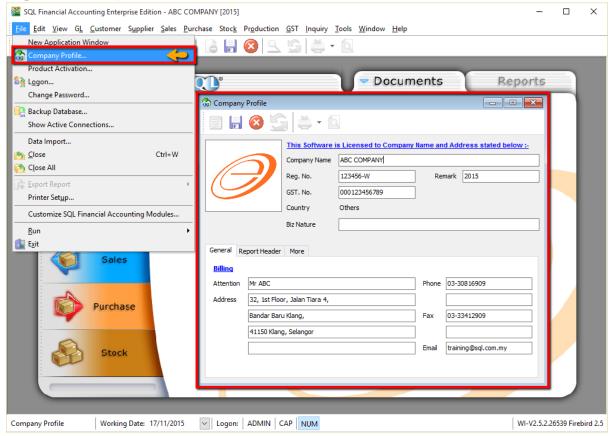

#### Step 1: File | Company Profile

## Step 2: Select Report Header

| 😚 Company Profile                                                                                                                  |               |                        |             |                       |  |
|------------------------------------------------------------------------------------------------------------------------------------|---------------|------------------------|-------------|-----------------------|--|
| 🖾 🗄 🔕 💆                                                                                                                            | ) 🖨 • 🖻       |                        |             |                       |  |
|                                                                                                                                    | This Software | is Licensed to Company | Name and Ad | dress stated below :- |  |
|                                                                                                                                    | Company Name  | ABC COMPANY            |             |                       |  |
|                                                                                                                                    | Reg. No.      | 123456-W               | Remark      | 2015                  |  |
|                                                                                                                                    | GST. No.      | 000123456789           |             |                       |  |
|                                                                                                                                    | Country       | Others                 |             |                       |  |
|                                                                                                                                    | Biz Nature    |                        |             |                       |  |
| General Report Header More<br>ABC COMPANY (123456-W)<br>32, 1st Floor, Jalan Tiara 4, Bandar Baru Klang,<br>41150 Klang, Selangor, |               |                        |             |                       |  |
| Phone: 03-30816909 Fax: 03-33412909 email: training@sql.com.my<br>(GST No: 000123456789)<br>Set Report Header Edit                 |               |                        |             |                       |  |
|                                                                                                                                    |               |                        |             | Edit                  |  |