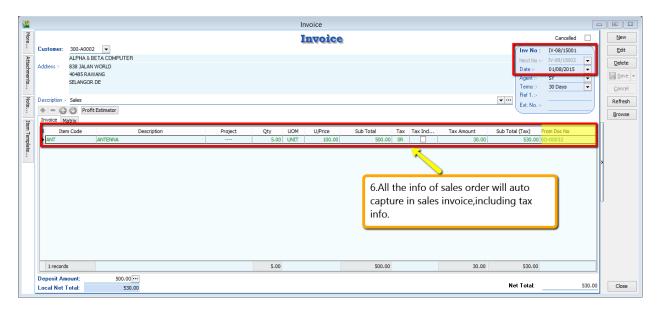

|
|   |        | 02/05/2015    | SO-00033   | 300-A0002 | ALPHA & BETA COMPUTER  |            | 530.00         |
|   |        | 01/04/2015    | SO-00034   | 300-A0002 | ALPHA & BETA COMPUTER  |            | 3,021.00       |
|   |        |               |            |           |                        |            |                |
|   |        |               |            |           |                        |            |                |
|   |        |               |            |           |                        |            |                |
|   |        | ick Selection | 🗆 u 🛛 5.Cl | ick on O  | K ALL HUNTICK ALL      | <u>о</u> к | <u>C</u> ancel |

Step 6 : All the info of sales order will auto capture at the sales invoice including the tax info. Then is it will deduct twice?



Step 7 : Once you have raise the invoice to the customer, then go Customer Payment look for the same Official Receipt Number EDIT and Knock-off the invoice

|                          |                       | Cu          | ustomer Payment Entry         |             |                  |              |            |
|--------------------------|-----------------------|-------------|-------------------------------|-------------|------------------|--------------|------------|
| Customer Co<br>Project : | ode: 300-A0002 💌      |             |                               |             | Cun              | ency:        | <u>N</u> ∉ |
| Custom                   | er Payment            |             |                               |             | 0/R No :         | OR-00063     |            |
|