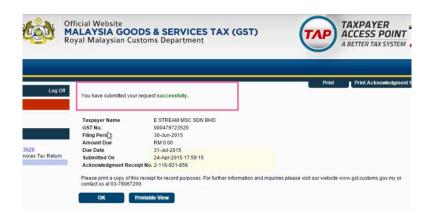

Step 7: It will prompt you with this message, please log on again to complete the GST Profile setup

Step 8: After logging in again, you should see a new drop down list with GST functions, the GST setup is now complete.