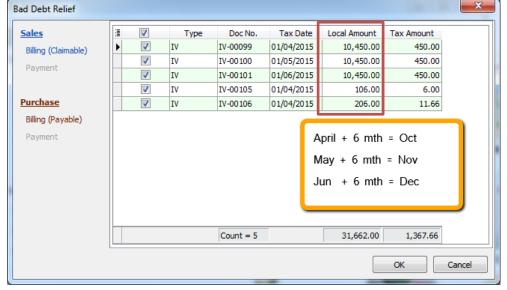

# SQL Account User Manual

|      | tents<br>Getting Started SQL Account System                          | 5 |
|------|----------------------------------------------------------------------|---|
| 1 G  |                                                                      |   |
| 1.1  | How to set Financial Period & System Conversion Date<br>Starting GST |   |
| 1.2  |                                                                      |   |
|      | Setting of Company Profile                                           |   |
|      | General Ledger (Maintain Chart of Account)                           |   |
| 2.1  |                                                                      |   |
|      | 1.1     Creating a New Account                                       |   |
|      | .1.2 Creating a Sub Account                                          |   |
| 2.2  |                                                                      |   |
|      |                                                                      |   |
|      | Advance Credit Control (*Pro Package Inclusive)                      |   |
|      | 2.2.3 Tax                                                            |   |
| 2.3  | Maintain Supplier                                                    |   |
| 2.4  | Maintain Stock Group                                                 |   |
| 2.5  | Maintain Stock Item                                                  |   |
|      | ales & Purchase                                                      |   |
| 3.1  | Purchase Order                                                       |   |
| 3.2  | Purchase Goods Received                                              |   |
| 3.3  | Purchase Invoice                                                     |   |
| 3.4  | Sales Quotation                                                      |   |
| 3.5  | Sales Order                                                          |   |
| 3.6  | Sales Delivery Order                                                 |   |
| 3.7  | Sales Invoice                                                        |   |
| 3.8  | Sales Cash Sales                                                     |   |
| 3.9  | Sales Credit Note                                                    |   |
| 3.10 |                                                                      |   |
|      | Customer & Supplier                                                  |   |
| 4.1  | Customer Invoice                                                     |   |
| 4.2  |                                                                      |   |
|      | .2.1 Local Bank Payment                                              |   |
|      | .2.2 Post Dated Cheque                                               |   |
|      | .2.3 Bounced Cheque                                                  |   |
| 4.3  | Customer Credit Note                                                 |   |
| 4.4  | Customer Refund                                                      |   |
| 4.5  | Customer Contra                                                      |   |
| 4.6  | Supplier                                                             |   |