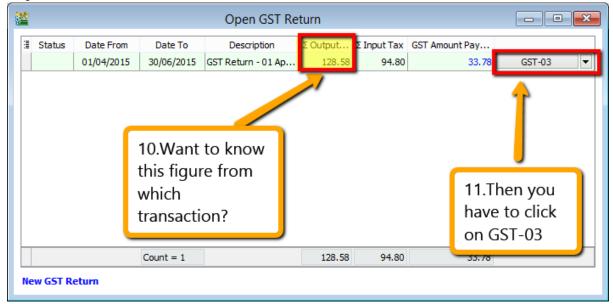

### Step 1: Go to GST | Start GST Now

| Step 2: Select M       | Ialaysia          |                             |                              |                        |     |                                       |            |              |              |                |           |         |
|------------------------|-------------------|-----------------------------|------------------------------|------------------------|-----|---------------------------------------|------------|--------------|--------------|----------------|-----------|---------|
| SQL Financial Accounti | ng Enterprise Edi | ition - ABC CC              | OMPANY [2015]                |                        |     |                                       |            |              |              | -              |           | ×       |
| Eile Edit View GL Cu   | ustomer Suppli    | er <u>S</u> ales <u>P</u> u | irchase Stoc <u>k</u>        | Pr <u>o</u> ductio     |     | Inquiry <u>T</u> ools<br>tart GST Now | Vindow Hel | Step 1       |              |                |           |         |
|                        | _                 |                             | Start GST Now                |                        |     |                                       | - Docum    | nents        | Re           | ports          | ×         |         |
| 6                      | 6. Ledger         |                             | Choose a count               | rγ                     |     |                                       |            |              |              |                |           |         |
| 6                      | Customer          |                             |                              | aysia<br>Japore<br>ers | ~   |                                       | Step 2     |              |              |                |           |         |
| 8                      | Supplier          |                             |                              |                        |     |                                       |            |              |              |                |           |         |
| <b>\$</b>              | Sales             | a                           |                              |                        |     |                                       |            |              |              |                |           |         |
| F                      | Purchase          |                             |                              |                        |     |                                       |            |              |              |                |           |         |
| <b>&amp;</b>           | Stock             |                             |                              |                        |     |                                       |            |              |              |                |           |         |
|                        | _                 |                             |                              |                        |     |                                       | 0          | <u>B</u> ack | <u>N</u> ext | <u>C</u> ancel |           |         |
| Start GST Now          | Working Date:     | 17/11/2015                  | <ul> <li>✓ Logon:</li> </ul> | ADMIN                  | CAP | NUM                                   |            |              |              | WI-V2.5.2.26   | 539 Fireb | ird 2.5 |