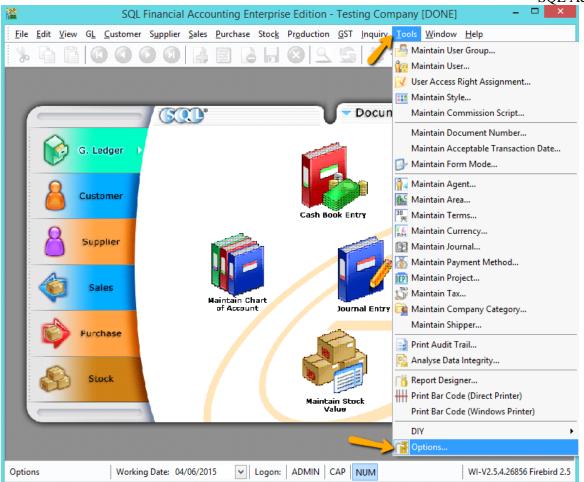

#### Step 1: Tools | Options

Once you setup your Financial Start Period & System Conversion Date it is not easy to change it again. It is set only once when you create a NEW database.

#### Step 2: Select General Ledger

Step 3: Select Financial Start Period & System Conversion Date

| Options              |                                                                  |          |                                    | >      |
|----------------------|------------------------------------------------------------------|----------|------------------------------------|--------|
| ¢ <mark>   </mark> ŧ | General Ledger                                                   |          |                                    |        |
| General              | Financial Start Period: 01/01/2<br>System Conversion Dat 01/01/2 |          | step 3                             |        |
|                      | Default Account:                                                 |          | Default Journal:                   |        |
|                      | Default Account                                                  | Account  | 🗄 Default Journal Jo               | ournal |
| Miscellaneous        | Foreign Exchange Rate Gain A                                     | 530-000  | Bank Journal BANK                  |        |
| Miscellaneous        | Foreign Exchange Rate Loss                                       | 980-000  | Cash Journal CASH                  |        |
|                      | Bank Charge Account                                              | 902-000  | Journal Entry GENER                | RAL    |
|                      | Contra Account                                                   | 450-000  | Foreign Bank Adjustment BANK       |        |
| Unit Price           | Sales Account                                                    | 500-0000 | Foreign Exchange Rate Gain/L GENER | RAL    |
|                      | Cas                                                              | 500-0000 | Customer/Supplier Contra GENER     | RAL    |
|                      | Step 2                                                           | 510-0000 | Customer Invoice SALES             | s      |
| General Ledger       | Purchase Account                                                 | 610-0000 | Customer Cash Sales SALES          | s      |
|                      | Cash Purchase Account                                            | 610-0000 | Customer Credit Note SALES         | S      |
|                      | Purchase Return Account                                          | 612-0000 | Customer Debit Note SALES          | s      |
| Customer             |                                                                  | 1        | Supplier Invoice PURCI             | HASE   |
|                      |                                                                  |          | Supplier Cash Purchase PURCI       | HASE   |
|                      |                                                                  |          | Supplier Credit Note PURCI         | HASE   |
| Supplier             |                                                                  |          | Supplier Debit Note PURCI          | HASE   |
|                      |                                                                  |          |                                    |        |
|                      |                                                                  |          | OK Cancel H                        | lelp   |
| ituation 1:          |                                                                  |          |                                    |        |