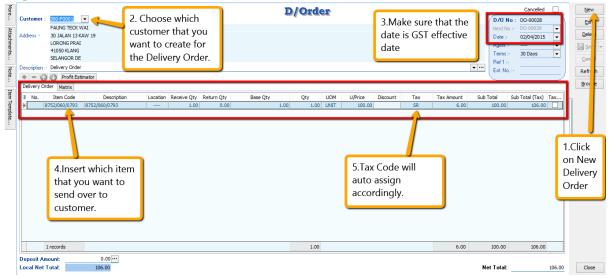

1 | IV       |      |
| 08/08/2015 08/08/2015 DS |           |            |                     |                    | 550.00   |              | 33.00 GI-00002    | GI       |      |
|                          |           |            |                     |                    | 550.00   | :            | 33.00             |          |      |

# 11.4 21 Days DO:

Video Guide Link: http://www.sql.com.my/video/sqlacc\_tutorial/GST-13\_21DaysDO.mp4

Step 1 : Click on the **New.** 

Step 2 : Choose the **Customer** that you want to create for the Delivery Order.

- Step 3 : Please make sure that the **Delivery Order Date is under GST Effective Date**.
- Step 4 : Insert which item code that you want to send over to the customer.

#### Step 5 : All the **tax code will auto assign accordingly**.



#### Let process for GST Return and see the result :

### Step 6 : Click on **GST**

Step 7 : Click New GST Return. GST Inquiry Tools Window Ho 6.Click GST New GST Return... Open J Return... Waintai Tax... GST Effective Date... 7.Click New GST Return Print GST Audit... Step 8 : Insert the period that you want to process. Step 9 : Click on the Process.

| 🖺 Ne           | ew GST Return          |                   | x |
|----------------|------------------------|-------------------|---|
| GST Return     |                        |                   |   |
| Process From   | 01/04/2015 V <b>To</b> | 30/06/2015 🗸 🗸    |   |
| Process Date   | 21/03/2015 🗸           | $\Delta$          | - |
| Amendme        | nt                     | T                 |   |
| C/F Refu       | d for CST